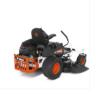

## **ZT3000 Zero-Turn Mower**

The ZT3000 is a zero-turn mower with several professional-grade features for a quality cut and smooth operation. The high-performance Kawasaki FT series engine, ergonomic controls, and large fuel tank ensure excellent results, while the tough, rigid steel-tube frame construction guarantees stability and dependability.