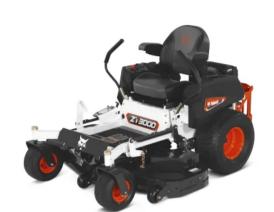

## **ZT3000 Zero-Turn Mower**

The ZT3000 is a zero-turn mower with several professional-grade features for a quality cut and smooth operation. The high-performance Kawasaki FT series engine, ergonomic controls, and large fuel tank ensure excellent results, while the tough, rigid steel-tube frame construction guarantees stability and dependability.