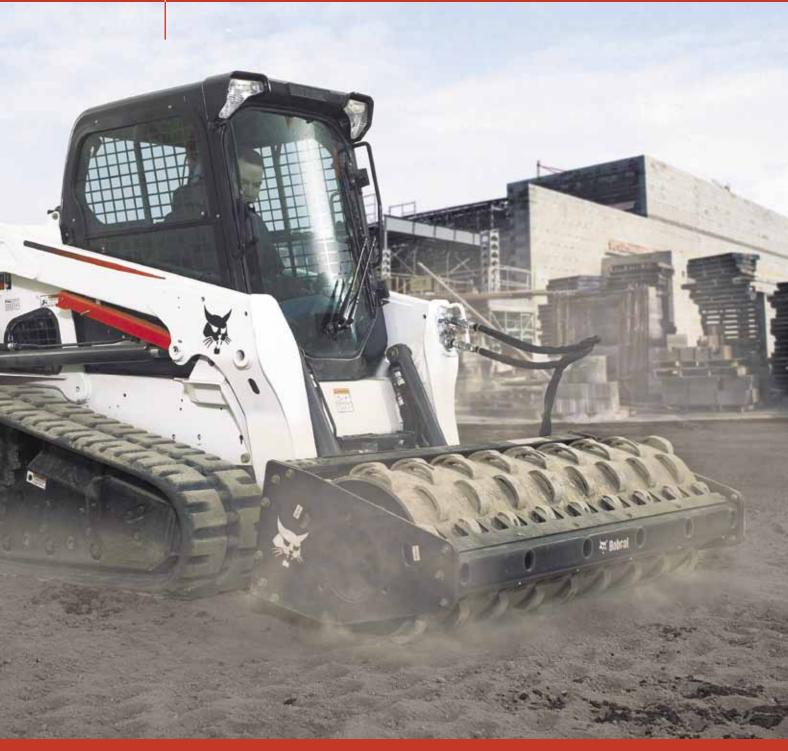

# ATTACHMENTS VIBRATORY ROLLER

One Tough Animal...

#### Standard features

- Free drum oscillation keeps more of the drum in contact with the surface on uneven terrain.
- Offset drum design allows the right side of the roller to extend past the machine. This is very useful when compacting next to sidewalks, walls, or curbs.

- Durable one-piece drum for extra strength.

  Dual-direction vibration motor permits compaction traveling in either direction.

  Rubber isolation mounts on the roller reduce vibration transfer to loader and operator.
- Both smooth and padded drums are available.