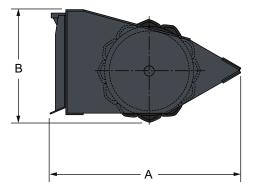

#### Weights and dimensions

|                                                | Operating weight (kg) | Shipping weight (kg) | Overall width (C) (mm) | Overall height (B) (mm) | Overall length (A) (mm) |
|------------------------------------------------|-----------------------|----------------------|------------------------|-------------------------|-------------------------|
| 48in / 122cm vibratory roller with padded drum | 807                   | 807                  | 1537                   | 643                     | 968                     |
| 48in / 122cm vibratory roller with smooth drum | 811                   | 811                  | 1537                   | 660                     | 968                     |
| 73in / 183cm vibratory roller with padded drum | 993                   | 993                  | 2006                   | 643                     | 963                     |
| 73in / 183cm vibratory roller with smooth drum | 1002                  | 1002                 | 2006                   | 660                     | 963                     |
| 80in / 203cm vibratory roller with smooth drum | 1052                  | 1052                 | 2184                   | 660                     | 963                     |