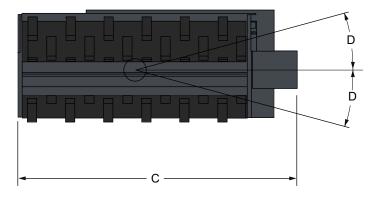

#### Weights and dimensions

|                                                | Operating weight (kg) | Shipping weight (kg) | Overall width (C) (mm) | Overall height (B) (mm) | Overall length (A) (mm) |
|------------------------------------------------|-----------------------|----------------------|------------------------|-------------------------|-------------------------|
| 48in / 122cm vibratory roller with padded drum | 807                   | 807                  | 1537                   | 643                     | 968                     |
| 48in / 122cm vibratory roller with smooth drum | 811                   | 811                  | 1537                   | 660                     | 968                     |
| 73in / 183cm vibratory roller with padded drum | 993                   | 993                  | 2006                   | 643                     | 963                     |
| 73in / 183cm vibratory roller with smooth drum | 1002                  | 1002                 | 2006                   | 660                     | 963                     |
| 80in / 203cm vibratory roller with smooth drum | 1052                  | 1052                 | 2184                   | 660                     | 963                     |

### **Characteristics and performance**

|                                                | Working width (mm) | Drum diameter (mm) | N° of pads | Oscillation (D) (±°) | Dynamic force (kN) at (I/min) | Frequency (vpm) at (I/min) |
|------------------------------------------------|--------------------|--------------------|------------|----------------------|-------------------------------|----------------------------|
| 48in / 122cm vibratory roller with padded drum | 1219               | 643                | 72         | 12                   | 6461 at 75                    | 2879 at 75                 |
| 48in / 122cm vibratory roller with smooth drum | 1219               | 660                | 0          | 12                   | 6461 at 75                    | 2879 at 75                 |
| 73in / 183cm vibratory roller with padded drum | 1854               | 643                | 102        | 7.5                  | 6470 at 90                    | 2882 at 90                 |
| 73in / 183cm vibratory roller with smooth drum | 1854               | 660                | 0          | 7.5                  | 6470 at 90                    | 2882 at 90                 |
| 80in / 203cm vibratory roller with smooth drum | 2032               | 660                | 0          | 7.5                  | 6470 at 90                    | 2882 at 90                 |