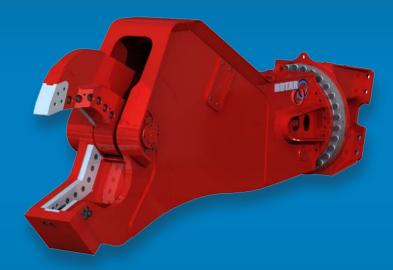

## **RSS-Series**

### Rotar Scrap Shear

A new generation scrap shears who easily deals with the hardest circumstances on industrial scrap yards.

A powerful cylinder in combination with the integrated speed-valve guaranties an excellent cutting force. Well balanced hydraulics together with a heavy duty construction made of wear resistance steal, turns into a valuable piece of equipment with great performances.

#### Features

- Extreme cutting force (power)
- Fast cycle times
- 360° rotation
- Indexable cutting edges
- Pocket nose-blades fully protected
- Bolt-on adapter
- Service friendly