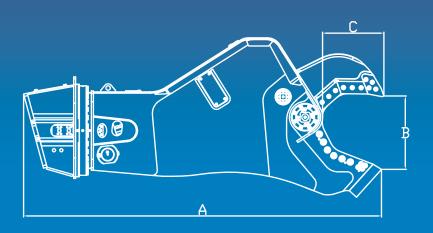

# **RSS-Series**

| Type RSS                      | 20  | 30     | 40     | 50     | 100    |
|-------------------------------|-----|--------|--------|--------|--------|
| Information                   |     |        |        |        |        |
| Excavator Boom Mounted (ton)  | *** | 20     | 25     | 30     | 45     |
| EXCAVATOR STICK MOUNTED (TON) | *** | 32     | 38     | 50     | 65     |
| WEIGHT (KG)*                  | *** | 3590   | 4440   | 6350   | 8300   |
| HOLEPATTERN MOUNTING BRACKET  | *** | BR3890 | BR3890 | BR3890 | BR3890 |
| Dimensions                    |     |        |        |        |        |
| Dimension A (mm)              | *** | 3275   | 3635   | 3980   | 4835   |
| DIMENSION B (MM)              | *** | 607    | 750    | 782    | 947    |
| Dimension C (mm)              | *** | 544    | 625    | 701    | 903    |
| Cutting force                 |     |        |        |        |        |
| TIP** (D) (TON)               | *** | 153    | 165    | 197    | 237    |
| APEX** (E) (TON)              | *** | 292    | 312    | 383    | 458    |
| Throat** (F) (ton)            | *** | 654    | 797    | 937    | 1312   |
| Open / Close                  |     |        |        |        |        |
| Pressure max. (bar)           | *** | 350    | 350    | 350    | 350    |
| FLOW MAX. (LPM)               | *** | 450    | 450    | 450    | 750    |
| Rotation                      |     |        |        |        |        |
| Pressure max (bar)            | *** | 170    | 170    | 170    | 170    |
| FLOW MAX. (LPM)               | *** | 50     | 50     | 50     | 50     |

Weight exclusive adapterplate with bracket

specifications may change without prior notice

Cuttingforce measssured at 350 bar Dimensions under construction