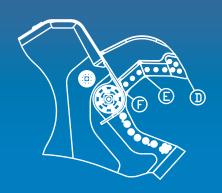

# **RSS-Series**

| Type RSS                      | 20  | 30     | 40     | 50     | 100    |
|-------------------------------|-----|--------|--------|--------|--------|
| Information                   |     |        |        |        |        |
| Excavator Boom Mounted (ton)  | *** | 20     | 25     | 30     | 45     |
| EXCAVATOR STICK MOUNTED (TON) | *** | 32     | 38     | 50     | 65     |
| WEIGHT (KG)*                  | *** | 3590   | 4440   | 6350   | 8300   |
| HOLEPATTERN MOUNTING BRACKET  | *** | BR3890 | BR3890 | BR3890 | BR3890 |
| Dimensions                    |     |        |        |        |        |
| Dimension A (mm)              | *** | 3275   | 3635   | 3980   | 4835   |
| DIMENSION B (MM)              | *** | 607    | 750    | 782    | 947    |
| Dimension C (mm)              | *** | 544    | 625    | 701    | 903    |
| Cutting force                 |     |        |        |        |        |
| TIP** (D) (TON)               | *** | 153    | 165    | 197    | 237    |
| APEX** (E) (TON)              | *** | 292    | 312    | 383    | 458    |
| Throat** (F) (ton)            | *** | 654    | 797    | 937    | 1312   |
| Open / Close                  |     |        |        |        |        |
| Pressure max. (bar)           | *** | 350    | 350    | 350    | 350    |
| FLOW MAX. (LPM)               | *** | 450    | 450    | 450    | 750    |
| Rotation                      |     |        |        |        |        |
| Pressure max (bar)            | *** | 170    | 170    | 170    | 170    |
| FLOW MAX. (LPM)               | *** | 50     | 50     | 50     | 50     |

Weight exclusive adapterplate with bracket

specifications may change without prior notice

Cuttingforce measssured at 350 bar Dimensions under construction